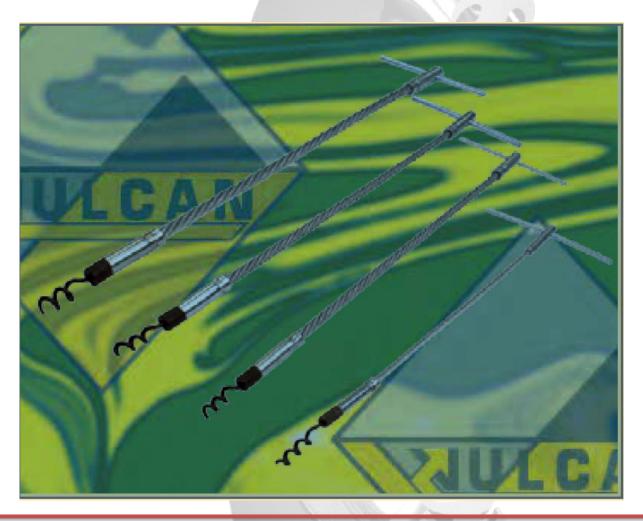

## Flexible Packing Extractors

**Product Information** 

These flexible extractors are designed to facilitate the removal of old packing of any size. The long flexible shank of the extractors makes access easy, even to those glands in the most awkward positions. The hardened and tempered steel screw end is designed to give maximum penetration into the packing. The Extractors are supplied in four sizes, as follows:

SIZE 1 for 1/8" (3.2mm), 3/16" (5mm) and 1/4" (6.5mm) packing.

SIZE 2 for 5/16" (8mm) and 3/8" (9.5mm) packing.

SIZE 3 for 7/16" (11mm) and 1/2" (12.5mm), 9/16" (14.5mm) and 5/8" (16mm) packing.

SIZE 4 for 3/4" (19mm) packing and upward.

Extractors may be ordered in any quantity of individual size or in boxed sets comprising one each of the four sizes.

The pattern "C" extractors have the corkscrew tip integral with the extractor while the pattern "R" has a replaceable tip. The preferred type should be specified when ordering.